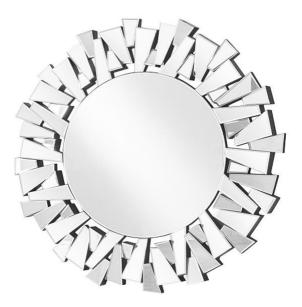

## **Modern COLLECTION**

Clear Wall Mirror 39.4 inch Clear finish

Item No:MR9132 (Clear)

| Dimensions     |           |
|----------------|-----------|
| length         | 39.4      |
| width          | 1.8       |
| height         | 39.4      |
| product weight | 35.31 lbs |

## Specifications

| Finish                         | 1 Finish       |
|--------------------------------|----------------|
| mount type                     | wall mounted   |
| shape                          | round          |
| orientation                    | vertical       |
| framed                         | yes            |
| frame material details         | Mirror and MDF |
| power source                   | none           |
| magnifying                     | none           |
| storage included               | no             |
| installation hardware included | no             |
| Warranty                       | 1 Year Limited |
| Shipment Type                  | Small Parcel   |
|                                |                |